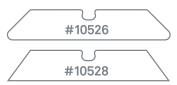

#### Compatibility

Slice® squeeze-trigger utility knives are designed to work exclusively with Slice safety blades for optimal safety and function.