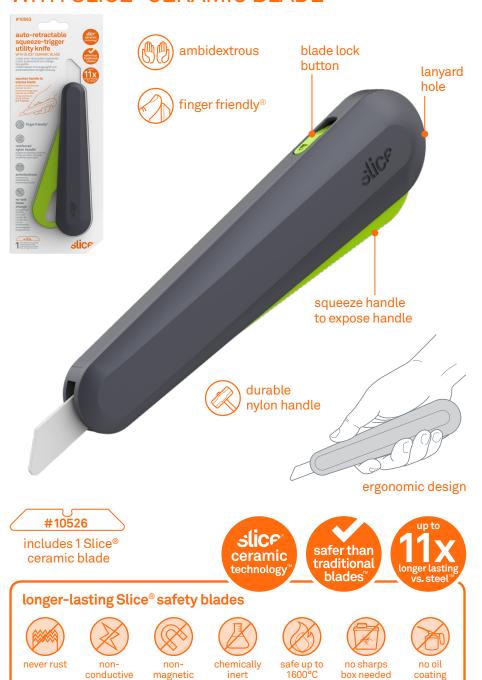

# Auto-Retractable Squeeze-Trigger Utility Knife

### WITH SLICE® CERAMIC BLADE

#### Why Slice®?

- Slice patented safety blades are safer than traditional blades
- Slice blades last up to 11.2x longer than steel blades
- fewer blade changes means less downtime and fewer injuries
- · Slice blades never rust, do not conduct electricity, and are non-magnetic
- · Slice blades are oil and lubricant free
- safer finger-friendly® edge cuts materials effectively
- blades are 100 percent recyclable

#### Compatibility

Slice® squeeze-trigger utility knives are designed to work exclusively with Slice safety blades for optimal safety and function.