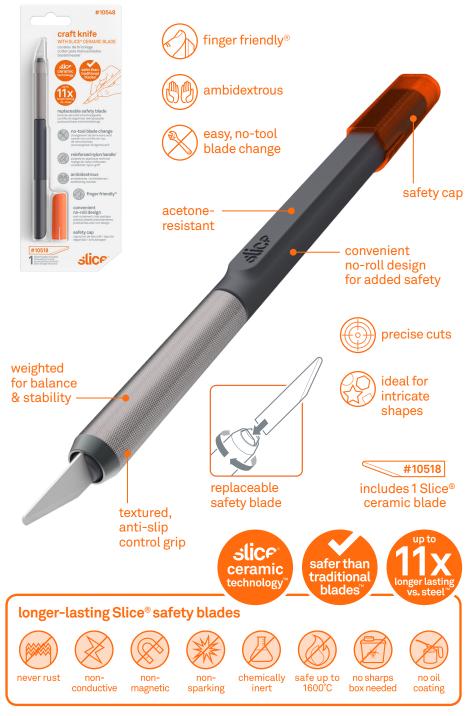

# WITH SLICE® CERAMIC BLADE

## Why Slice®?

- Slice patented safety blades are safer than traditional blades
- Slice blades last up to 11.2x longer than steel blades
- fewer blade changes means less downtime and fewer injuries
- Slice blades never rust, do not conduct electricity, are non-sparking, and are non-magnetic
- Slice blades are oil and lubricant free
- safer finger-friendly® edge cuts materials effectively
- blades are 100 percent recyclable

### Compatibility

Slice® craft knives are designed to work exclusively with Slice safety blades for optimal safety and function.