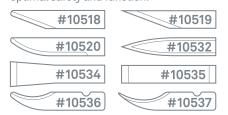

### Compatibility

Slice® craft knives are designed to work exclusively with Slice safety blades for optimal safety and function.